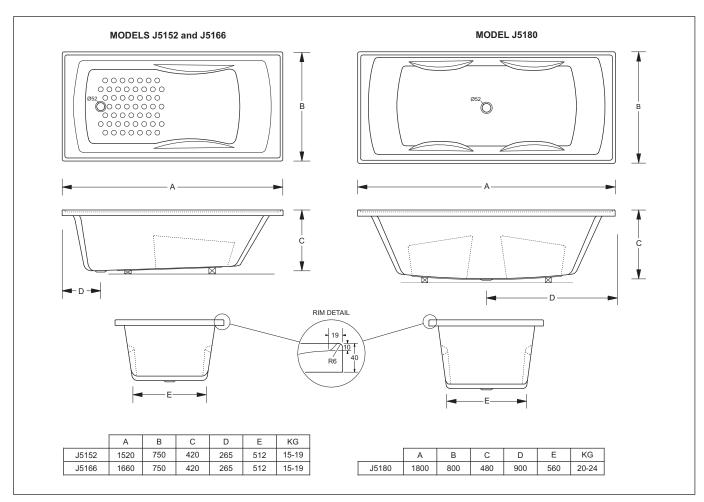

## **Provided**

| Item         | Description                   |    | Code  |
|--------------|-------------------------------|----|-------|
| Bath         | Select MkII Single 1520 x 750 |    | J5152 |
| Bath         | Select MkII Single 1660 x 750 | OR | J5166 |
| Bath         | Select MkII Twin 1800 x 800   |    | J5180 |
| Installation | Installation Sheet            |    | ✓     |

All dimensions are in millimetres and are subject to normal manufacturing variation. Gemini Industries reserves the right to vary specifications without notice.